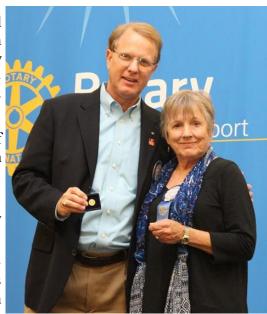

## **Another Paul Harris Fellowship Level-Up**

Last Tuesday, **Dr. Charlotte Jones** received her PHF+1 lapel pin. In 2001, Charlotte was sponsored in the club by Susan Beal. She served as a club director in the 2009-2010 Rotary year. Charlotte has been active on these committees: membership, civic grants, club scholarships and our raffle for The Rotary Foundation.

(Above) President Jeb Breithaupt thanks Charlotte Jones for her contributions to The Rotary Foundation.