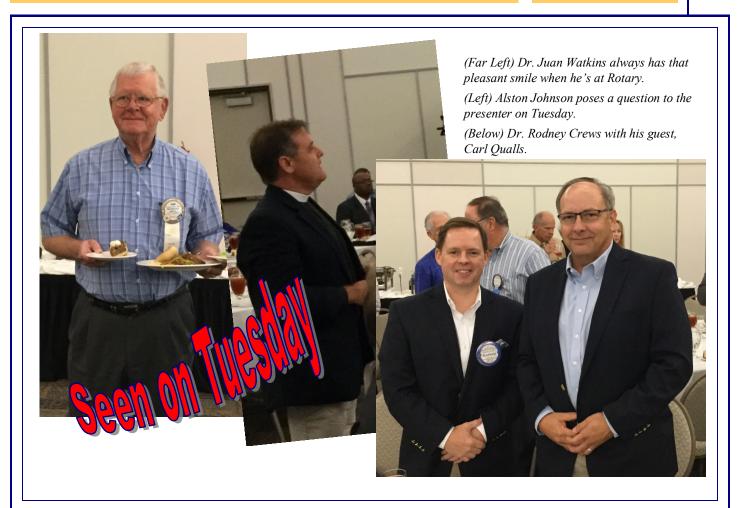

Our own Rotarian **Jon Lowe** will also participate in the program on Tuesday. Jon is a retired 4-H agent and 4-H Parish chair who has served on the Ark-La-Tex Agricultural Council, Caddo Parish Farm Bureau and the State Fair Board of Directors. In 2008 he was in-

Rotarian **Andy Shehee** is on the Board of Directors of the Ark-La-Tex Agricultural Council and the Executive Committee of the State Fair. Andy is our area's ameraucana (not americana) chicken expert.